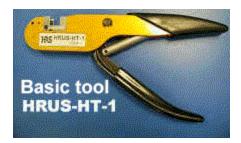

HRUS-HT-1

DF13-TB2630HC/US-DS

home

**Ordering numbers** 

Basic hand tool without dies

Die set for DF13 w/o hand tool

new products

product catalog

reps and distributors

samples - drawings

Value Added Resellers

check stock

about us

contact us

| your needs change. Please note that the die set listed below will only interchange with the Hirose HRUS-HT-1 body. |                  |
|--------------------------------------------------------------------------------------------------------------------|------------------|
| ltem                                                                                                               | Order number     |
| Complete hand tool and one die set for<br>DF13                                                                     | DF13-TB2630HC/US |

The new Hirose hand tool has been designed to be lower in cost by using interchangeable die sets with a common hand tool body. Once you have a hand tool body, additional dies can be added as

Die set: DF13-TB2630HC/US-DS