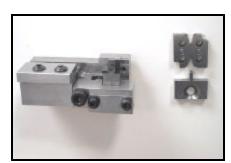

The new Hirose hand tool has been designed to be lower in cost by using interchangeable die sets with a common hand tool body. Once you have a hand tool body, additional dies can be added as

Die set: DF13-TB2630HC/US-DS

Please note: Due to the small size of the DF13 contacts, the DF13 die set has a carrier strip feeder in addition to the anvil and crimp dies. Carrier strip feeder is only available for the DF13 contacts.